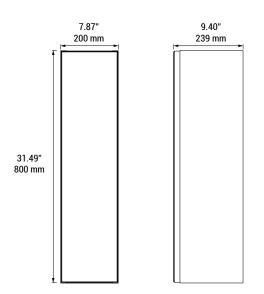

## **INFILL FOR PANEL** 61022

200 x 800 / 7.87" x 31.49" Cabinet with a mirrored front

Infills are extra panels designed to fill wall gaps, creating a seamless and cohesive look when installing PANEL side by side. They ensure a fully integrated and stylish solution.

## **Technical data**

|             | Metric                                                                                  | Imperial                                                                                  |
|-------------|-----------------------------------------------------------------------------------------|-------------------------------------------------------------------------------------------|
| Туре        | INFILL<br>Prod. No.: 61022                                                              | INFILL<br>Prod. No.: 61022                                                                |
|             | Cabinet with a mirrored front                                                           | Cabinet with a mirrored front                                                             |
| Dimensions  | H: 800 mm x W: 200 mm x D: 239 mm                                                       | H: 31.49" x W: 7.87" x D: 9.40"                                                           |
| Material    | Laminated chipboard, glass                                                              | Laminated chipboard, glass                                                                |
| Net weight  | 9 kg                                                                                    | 19.84 lb                                                                                  |
| Tender text | Cabinet with a mirrored front<br>Net weight: 9 kg.<br>H: 800 mm x W: 200 mm x D: 239 mm | Cabinet with a mirrored front<br>Net weight: 19.84 lb.<br>H: 31.49" x W: 7.87" x D: 9.40" |