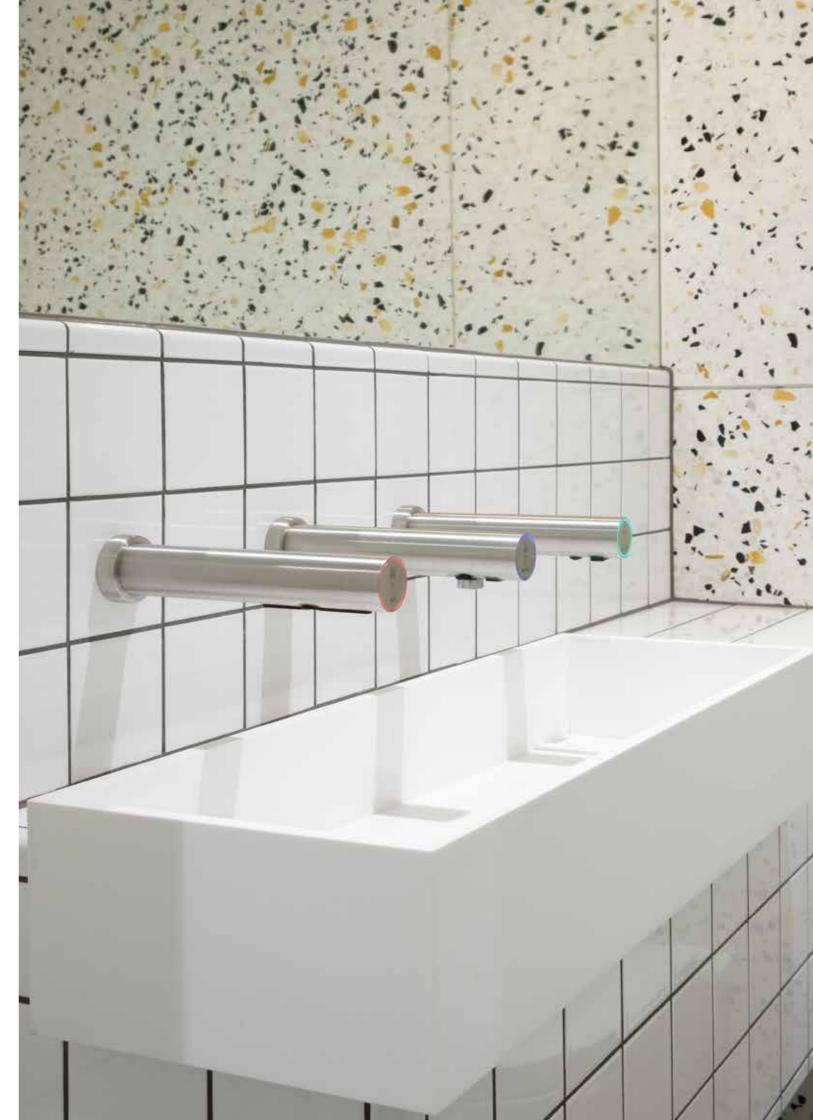

The product design stands out thanks to its practical, hygienic and space-saving features. The products are hidden below deck or behind the wall with only the spout affixed to the wash basin/wall.

The products are visually appealing and can be installed separately or as a complete family.

A solution that works for a modern look and frees up more wall space in commercial washrooms; ideal for architects and construction projects to integrate at the very beginning of the design thinking phase.

## **WALL-MOUNTED TAPS**