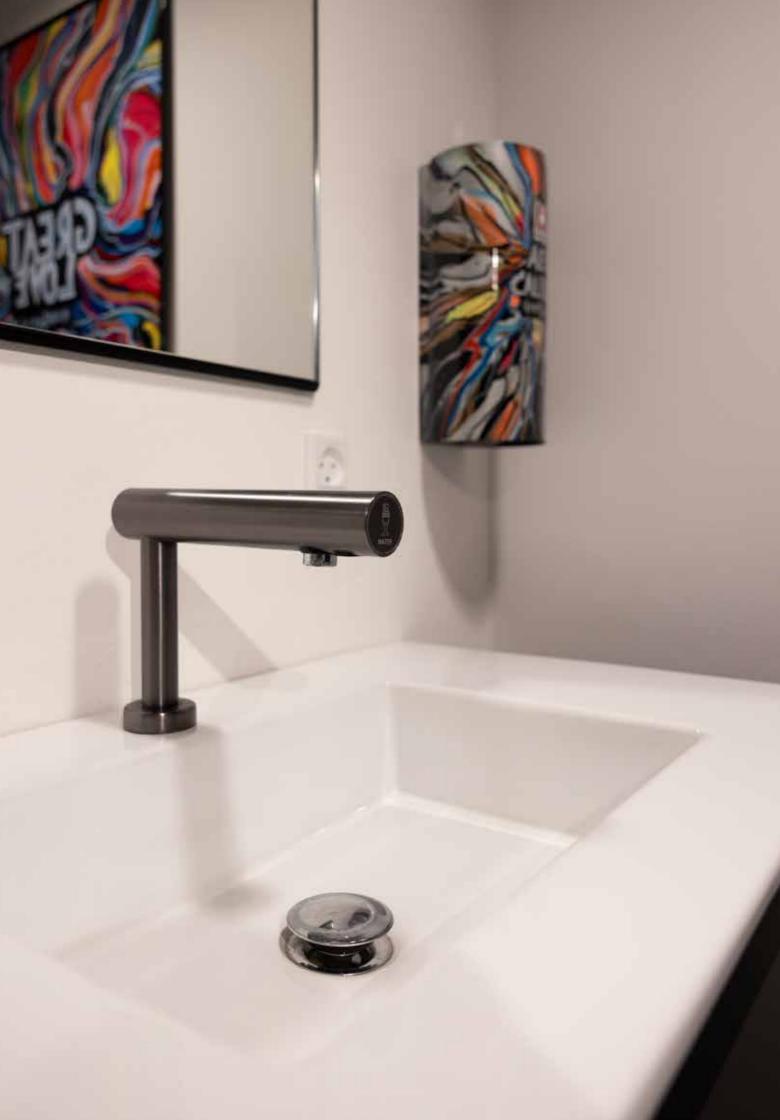

# **THREE IN A ROW** Soap, water and air

TAPS is a product line consisting of sensoroperated high-speed hand dryers, soap dispensers and water faucets in an elegant slim design.

Wash and dry your hands without moving from the sink, thus eliminating water dripping on the floor !

The product design stands out thanks to its practical, hygienic and space-saving features. The products are hidden below deck or behind the wall with only the spout affixed to the wash basin/wall.

The products are visually appealing and can be installed separately or as a complete family.

WaterTap with automatic sensor for touch-free operation. An ideal build-in solution for automatic hand wash stations.

The water tap features a minimalist, modern design in stainless steel with satin finish. It is easy to operate and to clean.