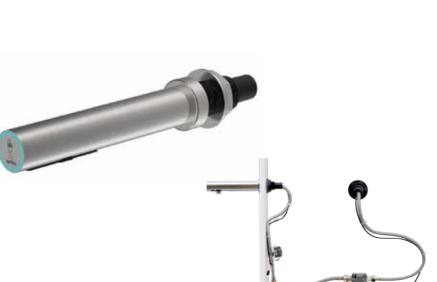

## **WALL-MOUNTED TAPS**

### AIRTAP

A powerful hand dryer suitable for high traffic washrooms. With its elegant slim design, the hand dryer is the perfect choice for toilet facilities with a build-in cabin solution.

The intelligent temperature control technology detects the room temperature and adjusts the heating element.

#### **Technical specifications**

- Drying cycle of 10-15 sec. Stainless steel
- Spout: Ø50/Ø38 x L: 220 mm
- Motor block: W: 306 x D: 151 x H193/H220 mm
- Tube length: 300-320 mm
- Power connection: 230 V, 50/60 Hz, Class I
- Net weight: 5.85 kg