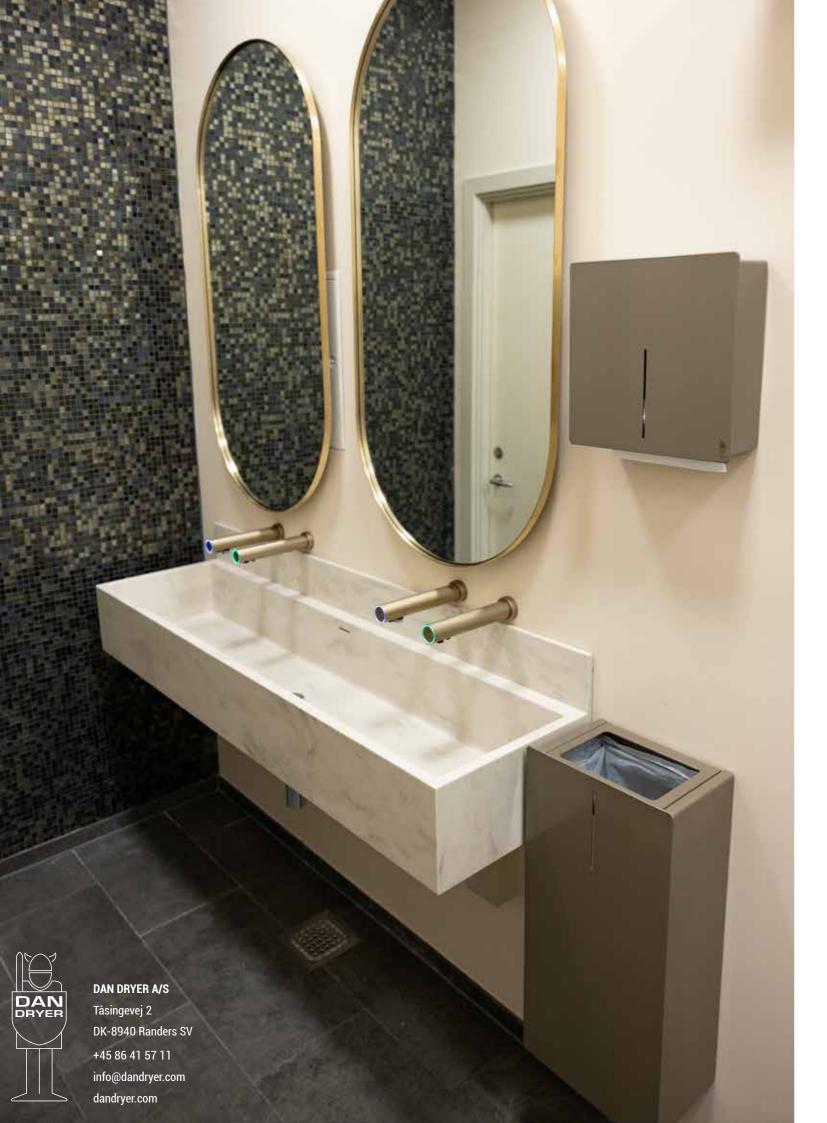

# **THREE IN A ROW** Soap, water and air

TAPS is a product line consisting of sensoroperated high-speed hand dryers, soap dispensers and water faucets in an elegant slim design.

Wash and dry your hands without moving from the sink, thus eliminating water dripping on the floor !

The product design stands out thanks to its practical, hygienic and space-saving features. The products are hidden below deck or behind the wall with only the spout affixed to the wash basin/wall.

The products are visually appealing and can be installed separately or as a complete family.

A solution that works for a modern look and frees up more wall space in commercial washrooms; ideal for architects and construction projects to integrate at the very beginning of the design thinking phase.