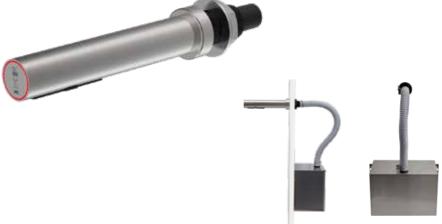

# **DECK-MOUNTED TAPS**

## AIRTAP

A powerful hand dryer suitable for high traffic washrooms. With its elegant slim design, the hand dryer is the perfect choice for toilet facilities with a build-in cabin solution.

The intelligent temperature control technology detects the room temperature and adjusts the heating element.

### Technical specifications

• Drying cycle of 10-15 sec.

- Stainless steel
- Spout: Ø50/Ø38 x L: 220 x H: 170 mm
- Motor block: W: 306 x D: 151 x H: 193/220 mm
- Tube length: 300-320 mm
- Power connection: 230 V, 50/60 Hz, Class I
- Net weight: 6.0 kg