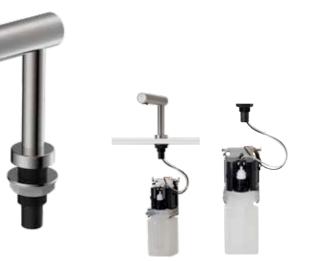

## **WALL-MOUNTED TAPS**

### AIRTAP

A powerful hand dryer suitable for high traffic washrooms. With its elegant slim design, the hand dryer is the perfect choice for toilet facilities with a build-in cabin solution.

The intelligent temperature control technology detects the room temperature and adjusts the heating element.

#### **Technical specifications**

- Drying cycle of 10-15 sec. Stainless steel
- Spout: Ø50/Ø38 x L: 220 mm
- Motor block: W: 306 x D: 151 x H193/H220 mm
- Tube length: 300-320 mm
- Power connection: 230 V, 50/60 Hz, Class I
- Net weight: 5.85 kg