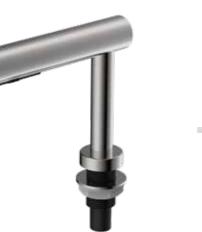

### Technical specifications

• Drying cycle of 10-15 sec.

- Stainless steel
- Spout: Ø50/Ø38 x L: 220 x H: 170 mm
- Motor block: W: 306 x D: 151 x H: 193/220 mm
- Tube length: 300-320 mm
- Power connection: 230 V, 50/60 Hz, Class I
- Net weight: 6.0 kg

**Technical specifications** 

- Activation distance adjustable between 20-120 mm Stainless steel
- Spout: Ø50/Ø38 x L: 220 x H: 170 mm • Power connection: AC adapter (6Vdc)

#### **Technical specifications**

- Drying cycle of 10-15 sec. Stainless steel
- Spout: Ø50/Ø38 x L: 220 mm
- Motor block: W: 306 x D: 151 x H193/H220 mm
- Tube length: 300-320 mm
- Power connection: 230 V, 50/60 Hz, Class I
- Net weight: 5.85 kg

#### **Technical specifications**

- Activation distance adjustable between 20-120 mm
- Stainless steel
- Spout: Ø50/Ø38 x L: 220 mm
- Power connection: AC adapter (6Vdc)
- Net weight: 1.55 kg