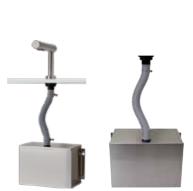

## AIRTAP

A powerful hand dryer suitable for high traffic washrooms. With its elegant slim design, the hand dryer is the perfect choice for toilet facilities with a build-in cabin solution.

The intelligent temperature control technology detects the room temperature and adjusts the heating element.

### Technical specifications

• Drying cycle of 10-15 sec.

- Stainless steel
- Spout: Ø50/Ø38 x L: 220 x H: 170 mm
- Motor block: W: 306 x D: 151 x H: 193/220 mm
- Tube length: 300-320 mm
- Power connection: 230 V, 50/60 Hz, Class I
- Net weight: 6.0 kg