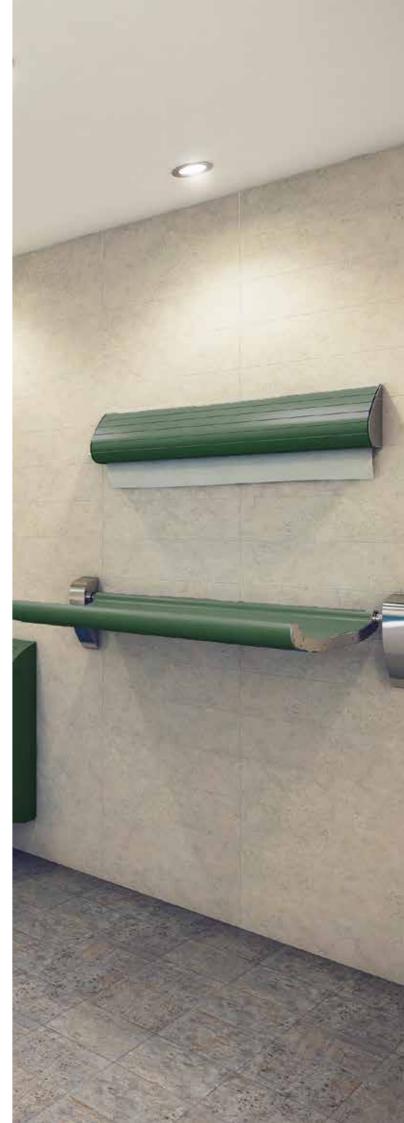

## **DAN DRYER BABY CHANGING STATION**

- Wall mounted
- 2-year warranty
- Made of cleaning-friendly materials
- Unique carrying capacity of up to 400 kg
- · Can be combined with matching paper roll holder
- Space-saving; folds up against the wall when not in use
- Strong safety strap and rounded edges for optimal safety
- Available in white and all RAL colours

#### **PAPER ROLL HOLDERS**

- Wall mounted
- 2-year warranty
- Holds 70 x 10 cm paper rolls
- Very sturdy model with safety locks
- Hygienic solution securing a clean changing surface at all times
- Available in white and all RAL colours