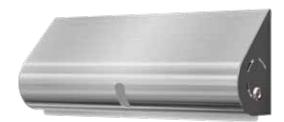

#### **PAPER ROLL HOLDERS**

- Wall mounted
- 2-year warranty
- Holds 70 x 10 cm paper rolls
- Very sturdy model with safety locks
- Hygienic solution securing a clean changing surface at all times
- Available in white and all RAL colours

- Wall mounted
- 2-year warranty
- Holds 50 x Ø10 cm paper rolls
- Comes in brushed stainless steel as standard
- Solid locking system makes the holder very sturdy
- Available in stainless and all RAL colours
- Integrated gas spring enables easy one-handed paper refill
- · Sight holes make it easy to check how much paper is still left