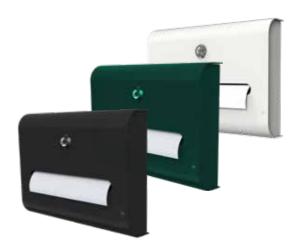

## **BJÖRK BABY CHANGING STATION**

- Wall mounted
- 2-year warranty
- Holds up to 80 kg
- Strong materials with rounded edges for optimal safety
- Torsion springs ensure smooth and easy opening and closing motion
- Available in black, white and all RAL colours
- Ideal for toilets with limited wall space
- TÜV-certified