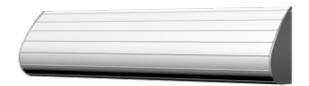

## **DAN DRYER BABY CHANGING STATION**

- Wall mounted
- 2-year warranty
- Made of cleaning-friendly materials
- Unique carrying capacity of up to 400 kg
- · Can be combined with matching paper roll holder
- Space-saving; folds up against the wall when not in use
- Strong safety strap and rounded edges for optimal safety
- Available in white and all RAL colours