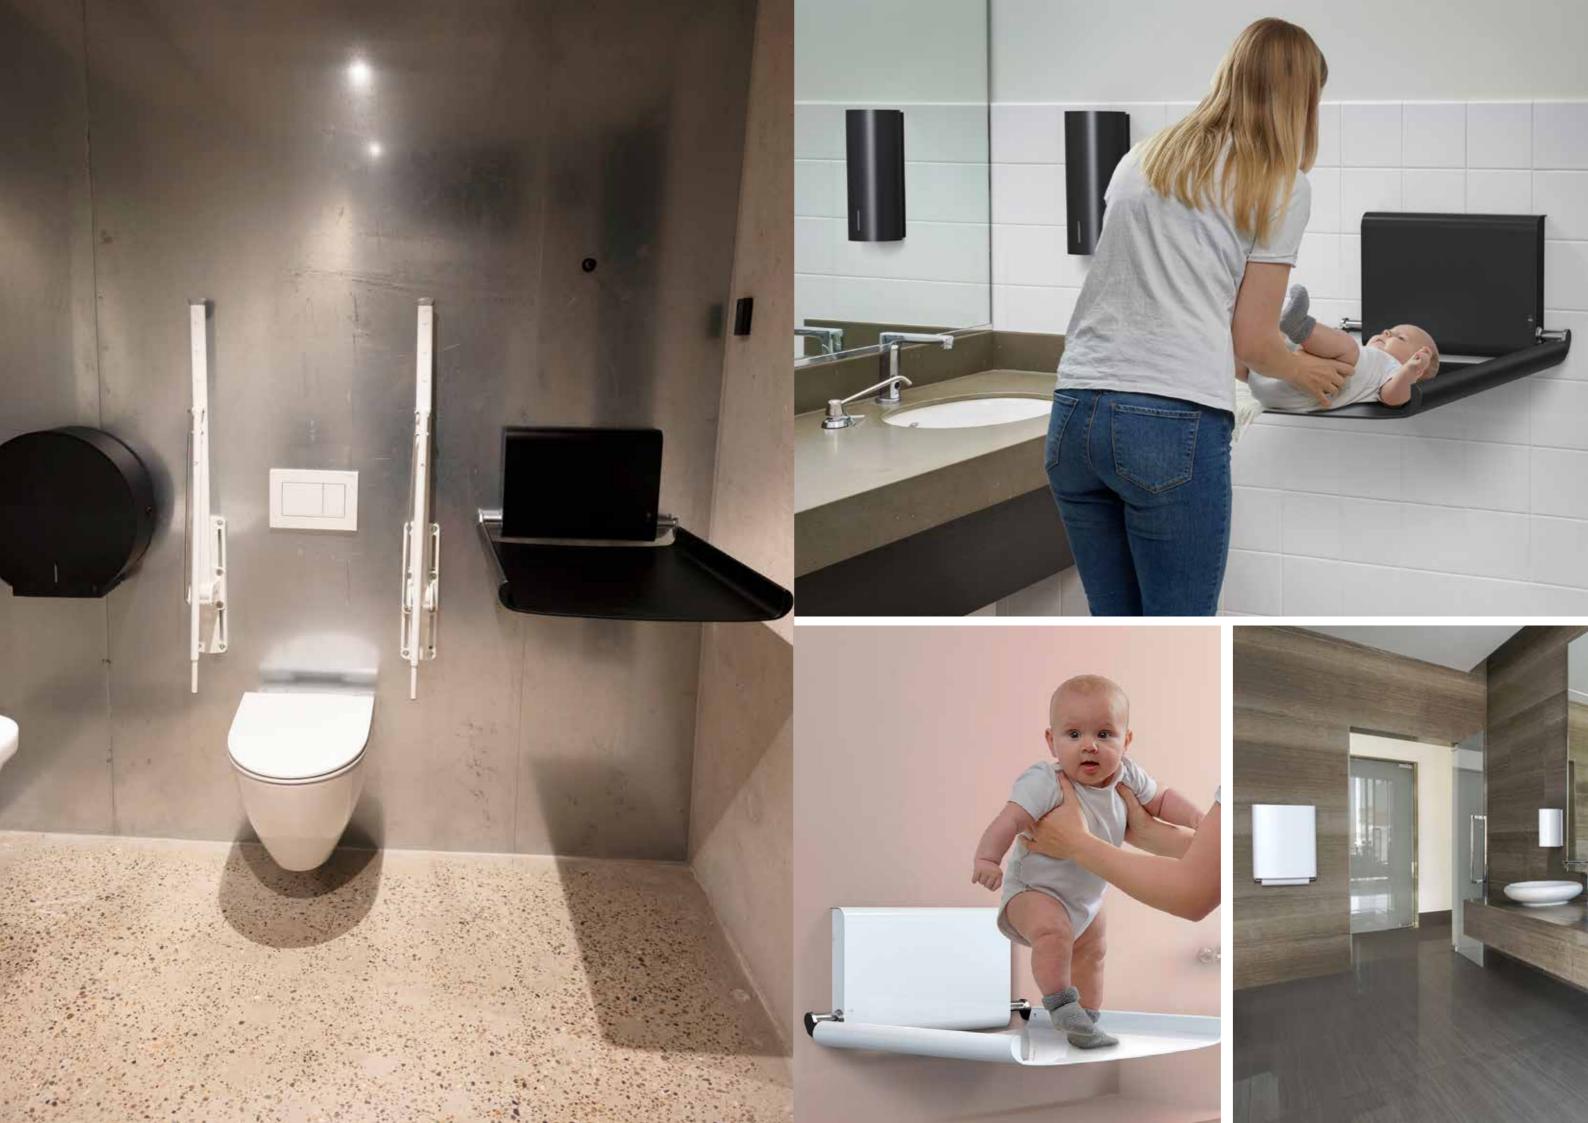

## **BJÖRK BABY CHANGING STATION**

- Wall mounted
- 2-year warranty
- Holds up to 80 kg
- Strong materials with rounded edges for optimal safety
- Torsion springs ensure smooth and easy opening and closing motion
- Available in black, white and all RAL colours
- Ideal for toilets with limited wall space
- TÜV-certified

## **DAN DRYER BABY CHANGING STATION**

- Wall mounted
- 2-year warranty
- Made of cleaning-friendly materials
- Unique carrying capacity of up to 400 kg
- · Can be combined with matching paper roll holder
- Space-saving; folds up against the wall when not in use
- Strong safety strap and rounded edges for optimal safety
- Available in white and all RAL colours

#### **PAPER ROLL HOLDERS**

- Wall mounted
- 2-year warranty
- Holds 70 x 10 cm paper rolls
- Very sturdy model with safety locks
- Hygienic solution securing a clean changing surface at all times
- Available in white and all RAL colours