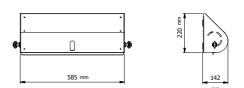

## **BJÖRK BABY CHANGING STATION**

- Wall mounted
- 2-year warranty
- Holds up to 80 kg
- Strong materials with rounded edges for optimal safety
- Torsion springs ensure smooth and easy opening and closing motion
- Available in black, white and all RAL colours
- Ideal for toilets with limited wall space
- TÜV-certified