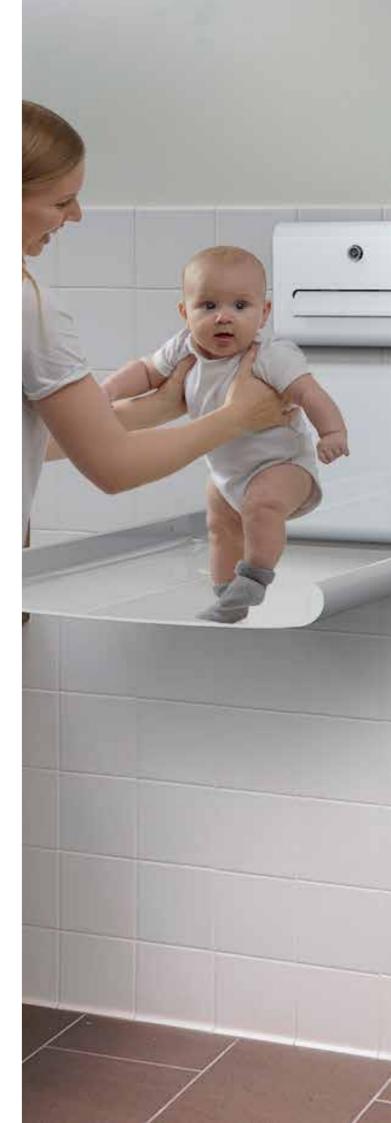

## **BJÖRK BABY CHANGING STATION**

- Wall mounted
- 2-year warranty
- Holds up to 80 kg
- Strong materials with rounded edges for optimal safety
- Torsion springs ensure smooth and easy opening and closing motion
- Available in black, white and all RAL colours
- Ideal for toilets with limited wall space
- TÜV-certified

#### BJÖRK BABY CHANGING STATION

- Red Dot Design Award, best of the best, 2017
- German Design Award, 2018
- Good Design, 2018