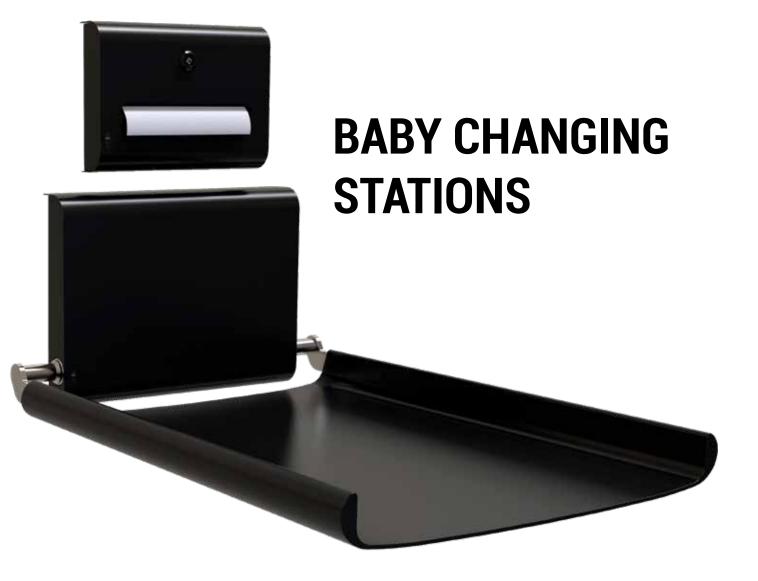

## **BJÖRK BABY CHANGING STATION**

- Wall mounted
- 2-year warranty
- Holds up to 80 kg
- Strong materials with rounded edges for optimal safety
- Torsion springs ensure smooth and easy opening and closing motion
- Available in black, white and all RAL colours
- Ideal for toilets with limited wall space
- TÜV-certified

#### **BJÖRK PAPER DISPENSER**

- Wall mounted
- 2-year warranty
- Equipped with safety lock
- Holds multi-fold paper towels 34 x 20.3 cm
- Available in black, white and all RAL colours
- Practical and hygienic solution securing a clean changing surface at all times