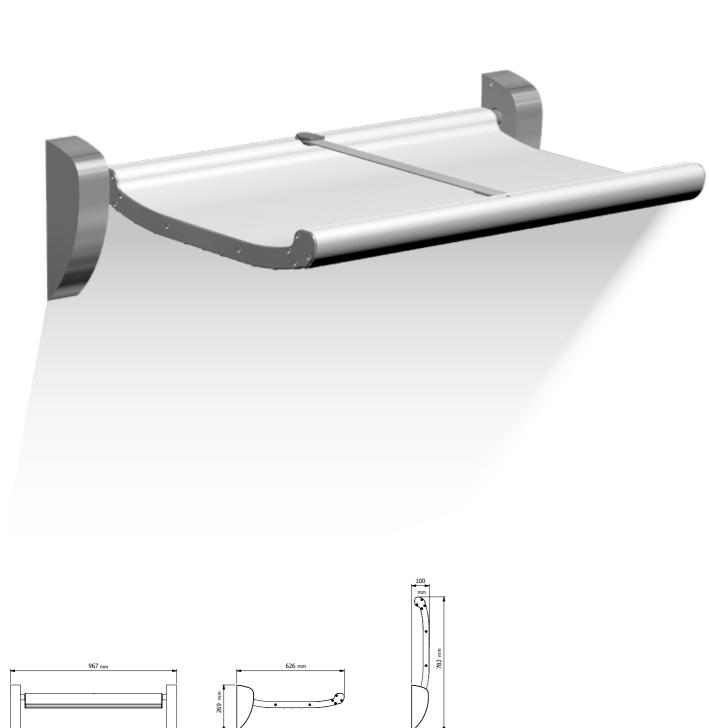

## **DAN DRYER BABY CHANGING STATION**

- Wall mounted
- 2-year warranty
- Made of cleaning-friendly materials
- Unique carrying capacity of up to 400 kg
- · Can be combined with matching paper roll holder
- Space-saving; folds up against the wall when not in use
- Strong safety strap and rounded edges for optimal safety
- Available in white and all RAL colours