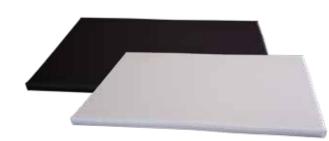

# **BABY CHANGING MAT**

- Available in black and grey
- Hand sewn and easy to clean
- Fastened to the table with velcro
- L: 650 mm x W: 450 mm x H: 20 mm
- For DAN DRYER baby changing stations
- Coated with 100% Oeko-Tex certified PU-leather