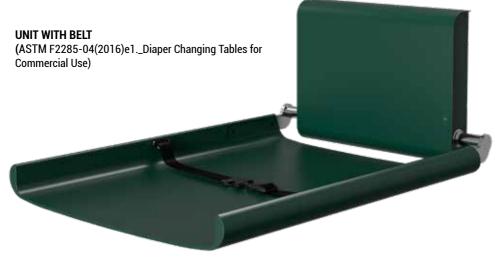

## **DAN DRYER BABY CHANGING STATION**

- Wall mounted
- 2-year warranty
- Made of cleaning-friendly materials
- Unique carrying capacity of up to 400 kg
- · Can be combined with matching paper roll holder
- Space-saving; folds up against the wall when not in use
- Strong safety strap and rounded edges for optimal safety
- Available in white and all RAL colours