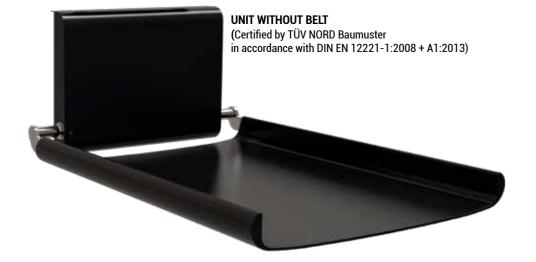

## **DAN DRYER BABY CHANGING STATION**

- Wall mounted
- 2-year warranty
- Made of cleaning-friendly materials
- Unique carrying capacity of up to 400 kg
- · Can be combined with matching paper roll holder
- Space-saving; folds up against the wall when not in use
- Strong safety strap and rounded edges for optimal safety
- Available in white and all RAL colours