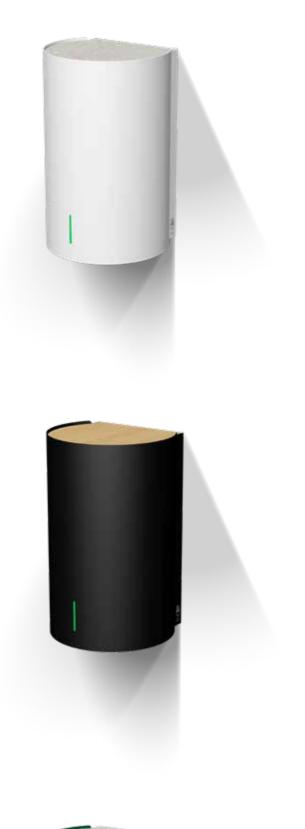

# **BJÖRK**

An award winning, powerful, touch-free hand dryer with high air velocity. Unbroken lines and a slender, almost weightless look. Best suited for places with some tolerance of noise. The BJÖRK hand dryer is available with 6 different top plates which are replaceable and easy to match with the existing interior.

### **BJÖRK**

- 110V
- Drying cycle of only 10-15 seconds
- Available with HEPA filter (additional purchase)
- Powerful commutator motor with carbon brushes
- · Comes in trendy matt black and classic white as standard
- Also available in all RAL colours and coated with different prints
- Top plate available in 6 optional standard designs
- LED light indicates when machine is in use
- · Adjustable sensor range, motor speed and heating setting
- 5-year warranty