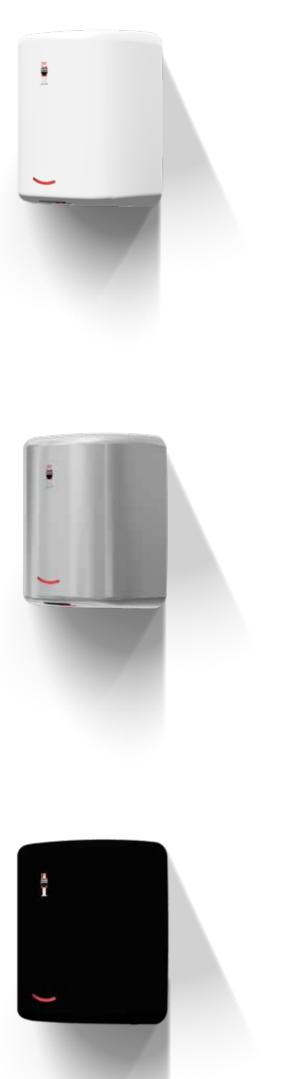

### **TURBO LOW NOISE**

A powerful hand dryer that meets with the requirement for a lower sund level without compromising on drying time. Featuring long service life, low power consumption, and having a modern space-saving design, this hand dryer is a popular and environmentally friendly choice for all public and commercial washrooms.

### **TURBO LOW NOISE**

- 110V
- Drying cycle of only 10-15 sec
- Available with HEPA filter (additional purchase)
- Adjustable air speed and sensing range
- Standard in white enamelled steel, matt black stainless steel and brushed stainless steel (#304)
- Powerful commutator motor with carbon brushes
- · Very hygienic and maintenance-free hand dryer
- 5-year warranty