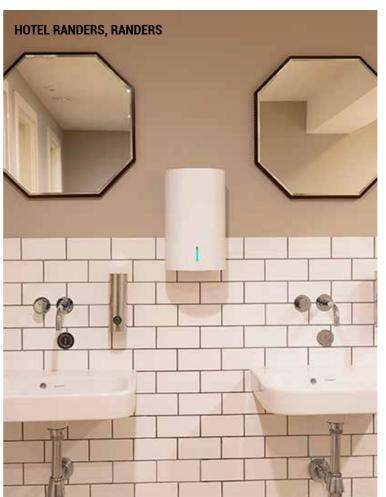

# **BJÖRK**

An award winning, powerful, touch-free hand dryer with high air velocity. Unbroken lines and a slender, almost weightless look. Best suited for places with some tolerance of noise. The BJÖRK hand dryer is available with 6 different top plates which are replaceable and easy to match with the existing interior.

### **BJÖRK**

- 110V
- Drying cycle of only 10-15 seconds
- Available with HEPA filter (additional purchase)
- Powerful commutator motor with carbon brushes
- · Comes in trendy matt black and classic white as standard
- Also available in all RAL colours and coated with different prints
- Top plate available in 6 optional standard designs
- LED light indicates when machine is in use
- · Adjustable sensor range, motor speed and heating setting
- 5-year warranty