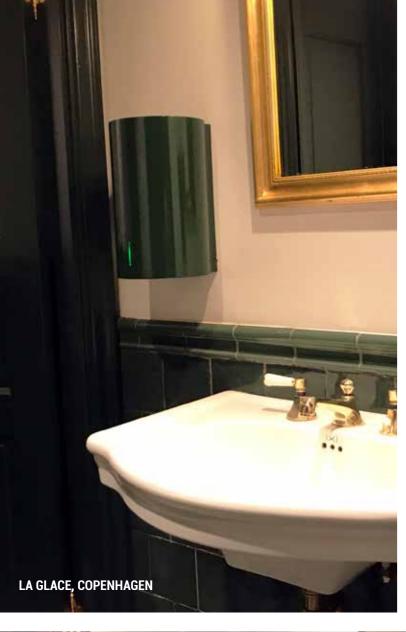

### **LOKI**

The LOKI hand dryer is a high-speed machine in sleek design. It is characterised by clean lines and a robust front plate with a high narrow light guide. The visually clean-cut, slightly overhanging front panel makes the device look like it is floating, which further enhances the elegance of the design which creates a uniform look when LOKI products are placed side by side.