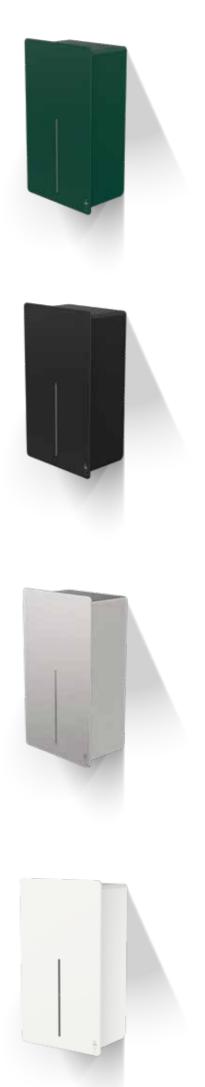

# **BJÖRK**

An award winning, powerful, touch-free hand dryer with high air velocity. Unbroken lines and a slender, almost weightless look. Best suited for places with some tolerance of noise. The BJÖRK hand dryer is available with 6 different top plates which are replaceable and easy to match with the existing interior.

### **BJÖRK**

- 110V
- Drying cycle of only 10-15 seconds
- Available with HEPA filter (additional purchase)
- Powerful commutator motor with carbon brushes
- · Comes in trendy matt black and classic white as standard
- Also available in all RAL colours and coated with different prints
- Top plate available in 6 optional standard designs
- LED light indicates when machine is in use
- · Adjustable sensor range, motor speed and heating setting
- 5-year warranty