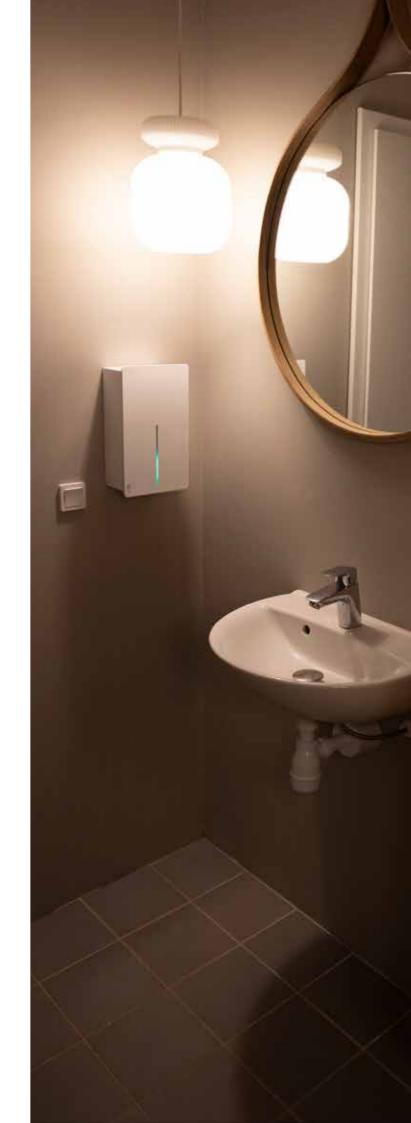

# **BJÖRK**

An award winning, powerful, touch-free hand dryer with high air velocity. Unbroken lines and a slender, almost weightless look. Best suited for places with some tolerance of noise. The BJÖRK hand dryer is available with 6 different top plates which are replaceable and easy to match with the existing interior.