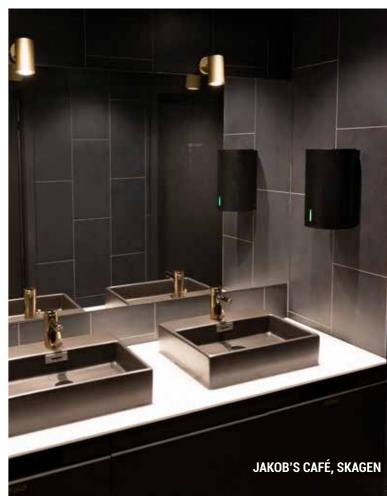

### **LOKI**

The LOKI hand dryer is a high-speed machine in sleek design. It is characterised by clean lines and a robust front plate with a high narrow light guide. The visually clean-cut, slightly overhanging front panel makes the device look like it is floating, which further enhances the elegance of the design which creates a uniform look when LOKI products are placed side by side.

### LOKI

- 110V
- Drying cycle of 10-15 seconds
- Available with HEPA filter (additional purchase)
- LED light indicates when the machine is in use
- Adjustable sensor range and motor speed
- · Also available in powder coated stainless steel, matt black, white and custom RAL colours
- 5-year warranty