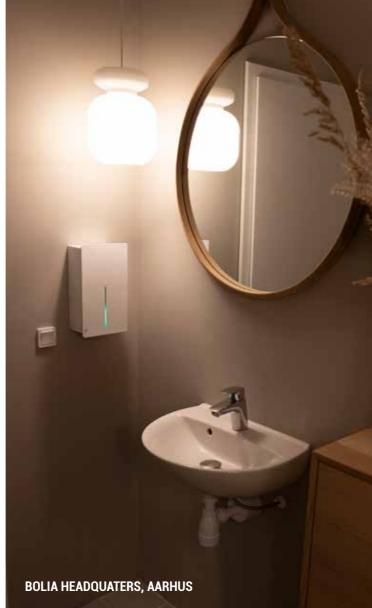

### **LOKI**

The LOKI hand dryer is a high-speed machine in sleek design. It is characterised by clean lines and a robust front plate with a high narrow light guide. The visually clean-cut, slightly overhanging front panel makes the device look like it is floating, which further enhances the elegance of the design which creates a uniform look when LOKI products are placed side by side.