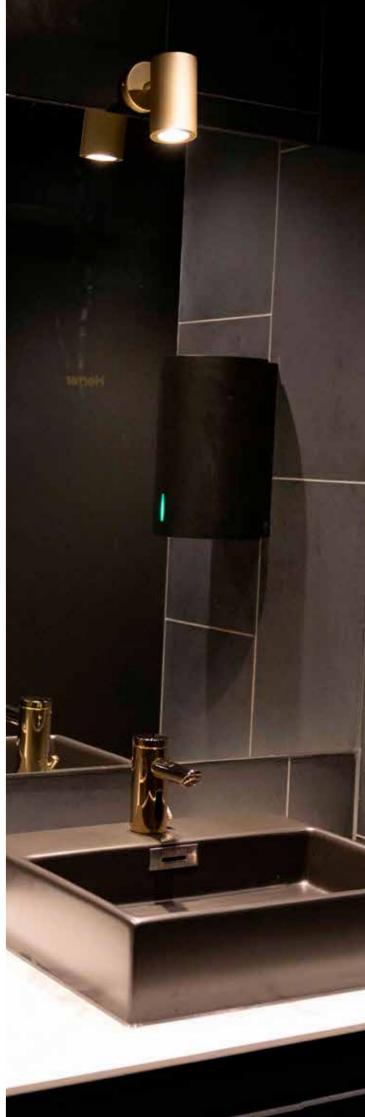

# **BJÖRK**

An award winning, powerful, touch-free hand dryer with high air velocity. Unbroken lines and a slender, almost weightless look. Best suited for places with some tolerance of noise. The BJÖRK hand dryer is available with 6 different top plates which are replaceable and easy to match with the existing interior.

### **BJÖRK**

- 110V
- Drying cycle of only 10-15 seconds
- Available with HEPA filter (additional purchase)
- Powerful commutator motor with carbon brushes
- · Comes in trendy matt black and classic white as standard
- Also available in all RAL colours and coated with different prints
- Top plate available in 6 optional standard designs
- LED light indicates when machine is in use
- · Adjustable sensor range, motor speed and heating setting
- 5-year warranty