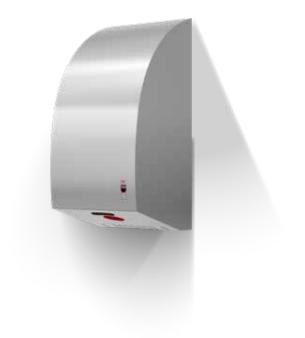

### **TURBO LOW NOISE**

A powerful hand dryer that meets with the requirement for a lower sund level without compromising on drying time. Featuring long service life, low power consumption, and having a modern space-saving design, this hand dryer is a popular and environmentally friendly choice for all public and commercial washrooms.

### **TURBO LOW NOISE**

- 110V
- Drying cycle of only 10-15 sec
- Available with HEPA filter (additional purchase)
- Adjustable air speed and sensing range
- Standard in white enamelled steel, matt black stainless steel and brushed stainless steel (#304)
- Powerful commutator motor with carbon brushes
- · Very hygienic and maintenance-free hand dryer
- 5-year warranty