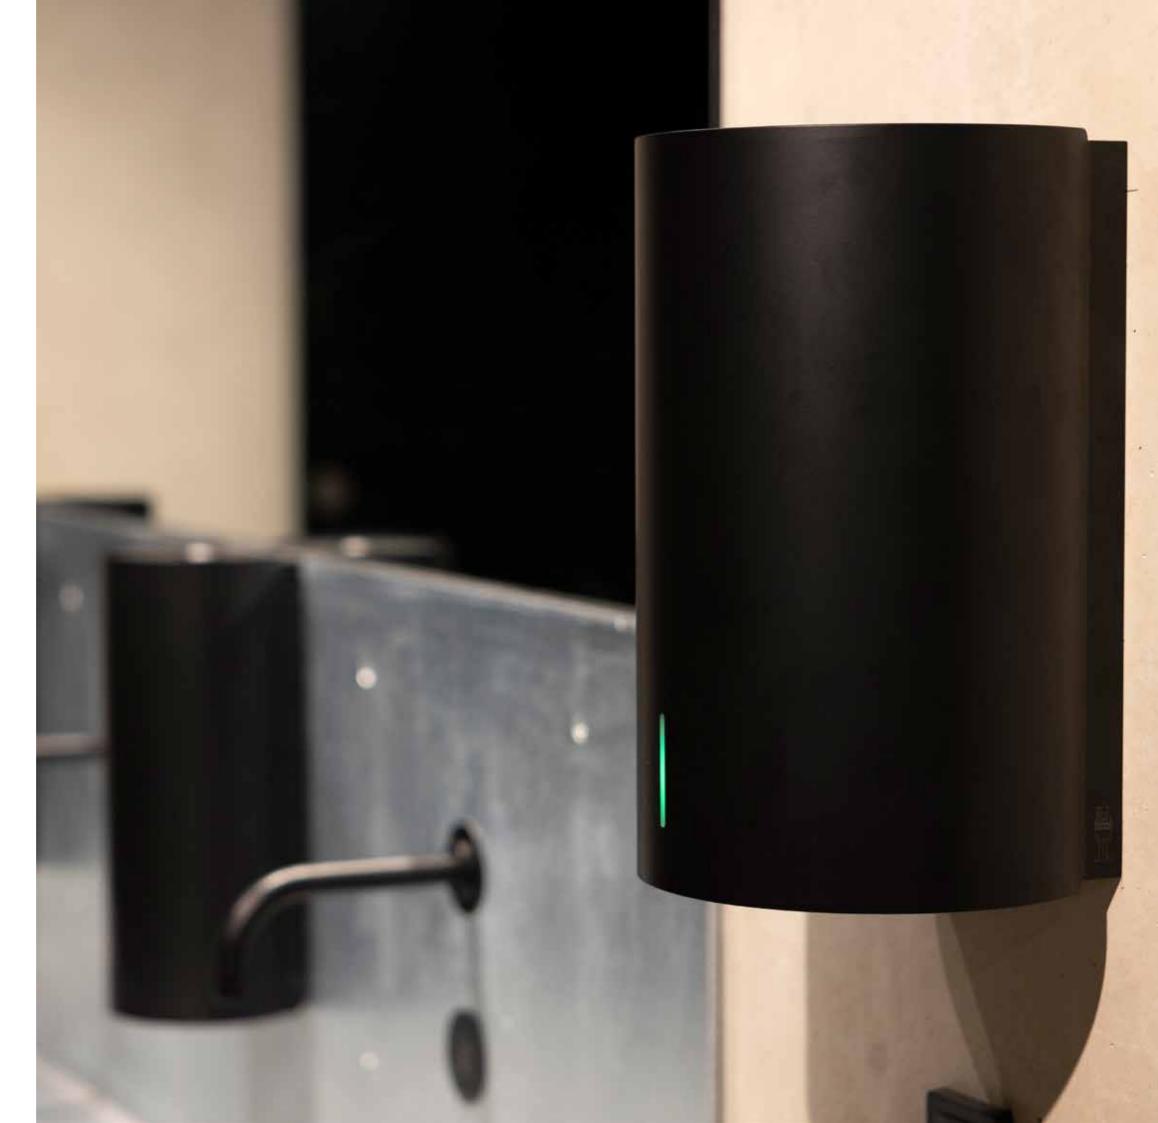

# **BJÖRK**

An award winning, powerful, touch-free hand dryer with high air velocity. Unbroken lines and a slender, almost weightless look. Best suited for places with some tolerance of noise. The BJÖRK hand dryer is available with 6 different top plates which are replaceable and easy to match with the existing interior.

### **BJÖRK**

- 110V
- Drying cycle of only 10-15 seconds
- Available with HEPA filter (additional purchase)
- Powerful commutator motor with carbon brushes
- · Comes in trendy matt black and classic white as standard
- Also available in all RAL colours and coated with different prints
- Top plate available in 6 optional standard designs
- LED light indicates when machine is in use
- · Adjustable sensor range, motor speed and heating setting
- 5-year warranty