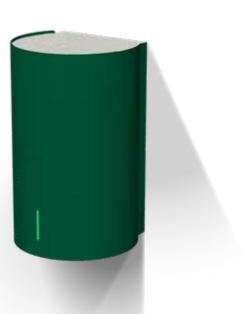

# **BJÖRK**

An award winning, powerful, touch-free hand dryer with high air velocity. Unbroken lines and a slender, almost weightless look. Best suited for places with some tolerance of noise. The BJÖRK hand dryer is available with 6 different top plates which are replaceable and easy to match with the existing interior.

### **BJÖRK**

- 110V
- Drying cycle of only 10-15 seconds
- Available with HEPA filter (additional purchase)
- Powerful commutator motor with carbon brushes
- · Comes in trendy matt black and classic white as standard
- Also available in all RAL colours and coated with different prints
- Top plate available in 6 optional standard designs
- LED light indicates when machine is in use
- · Adjustable sensor range, motor speed and heating setting
- 5-year warranty