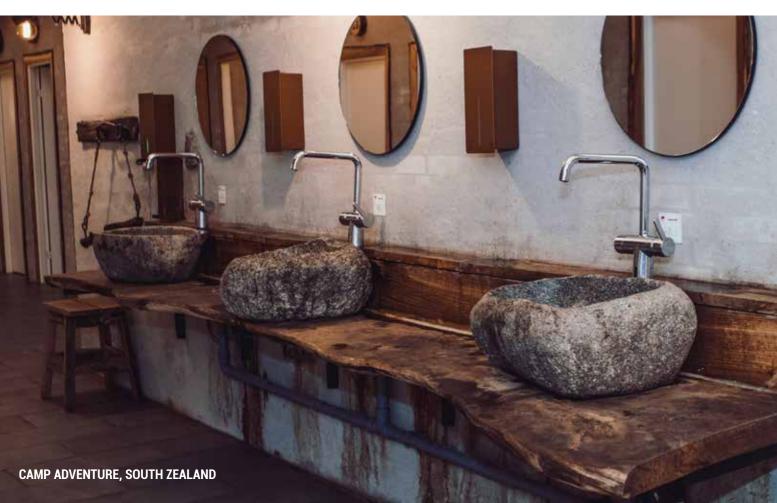

### **STAINLESS DESIGN**

Stainless Design is a complete product line for commercial toilets, in which quality and aesthetics are paramount. The entire stainless product line is made of strong quality materials, featuring unique design with a beautifully arched housing in brushed stainless steel.

The product range presents a wide range of hygiene solutions that can be combined as needed to create a complete individual solution without having to compromise on harmony and uniformity.