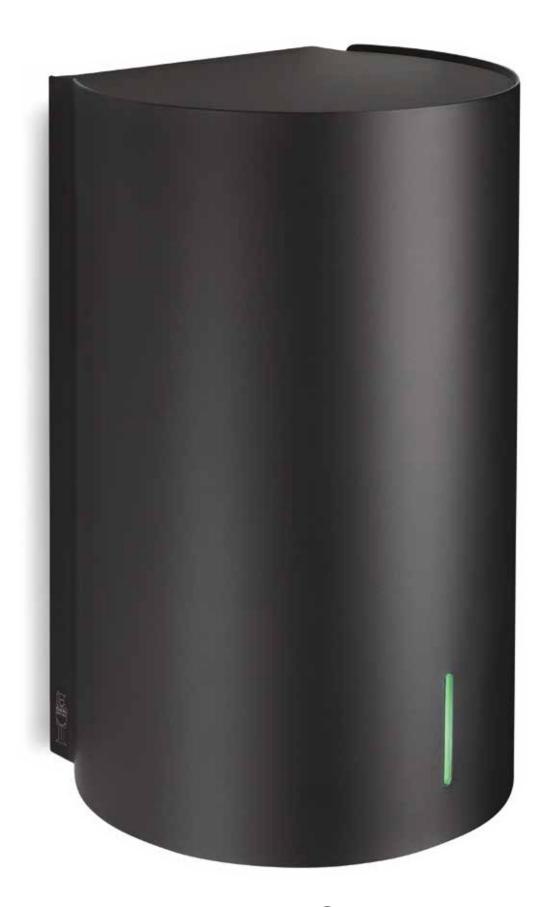

# **BJÖRK**

An award winning, powerful, touch-free hand dryer with high air velocity. Unbroken lines and a slender, almost weightless look. Best suited for places with some tolerance of noise. The BJÖRK hand dryer is available with 6 different top plates which are replaceable and easy to match with the existing interior.

### **BJÖRK**

- 110V
- Drying cycle of only 10-15 seconds
- Available with HEPA filter (additional purchase)
- Powerful commutator motor with carbon brushes
- · Comes in trendy matt black and classic white as standard
- Also available in all RAL colours and coated with different prints
- Top plate available in 6 optional standard designs
- LED light indicates when machine is in use
- · Adjustable sensor range, motor speed and heating setting
- 5-year warranty